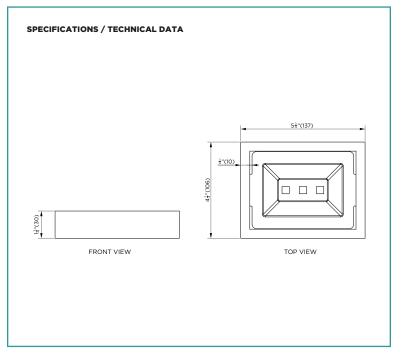

## INSTALLATION MANUAL

## SOAP DISH HOLDER



## **MODEL# AC2SBH**













## **CLEANING INSTRUCTIONS**

Quality, technological processes and materials are the features that determine the high standards of our accessories. However, to avoid surface alternations, it is necessary to follow a few guidelines.

- Clean all finishes exclusively with soap and water, and dry with a soft cloth.
- Do not use coarse cloths, abrasive products, acids, ammonia products, caustic substances, bleach or solvents.
- In case of contact with these substances, rinse surfaces immediately and wipe dry.
- Remember that even fumes can damage metal. Wash accessories next to the toilet bowl at regular intervals to avoid corrosion.